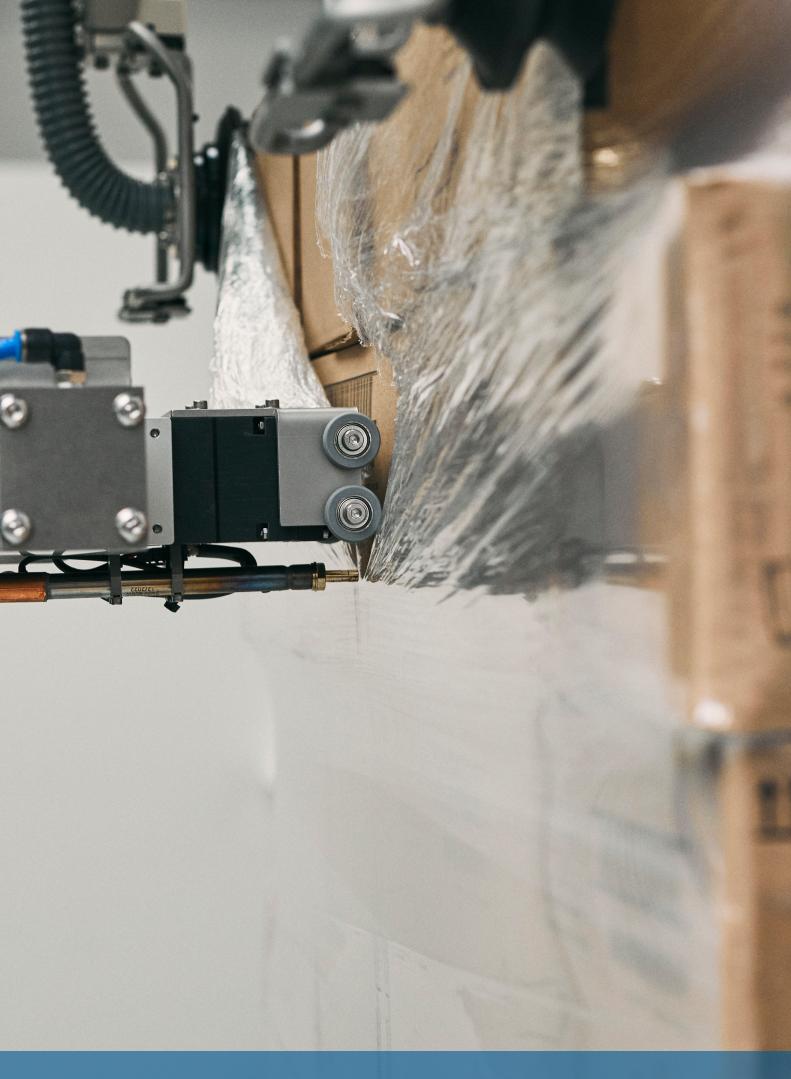

### Automatic Cutting and Removal of Stretch Film

VARO Unwrapper Core is designed for cutting and removing the stretch film wrapped around pallets.

### Complex Unwrapping

VARO Unwrapper Control is a customized solution developed for complex unwrapping of unstable products and specifically designed for your needs and production layout.

Contrary to other unwrapping solutions, the Unwrapper Control has enclosing sides in order to prevent the products from falling down after unwrapping. The enclosing sides straighten the pallet before cutting and removing the stretch film.