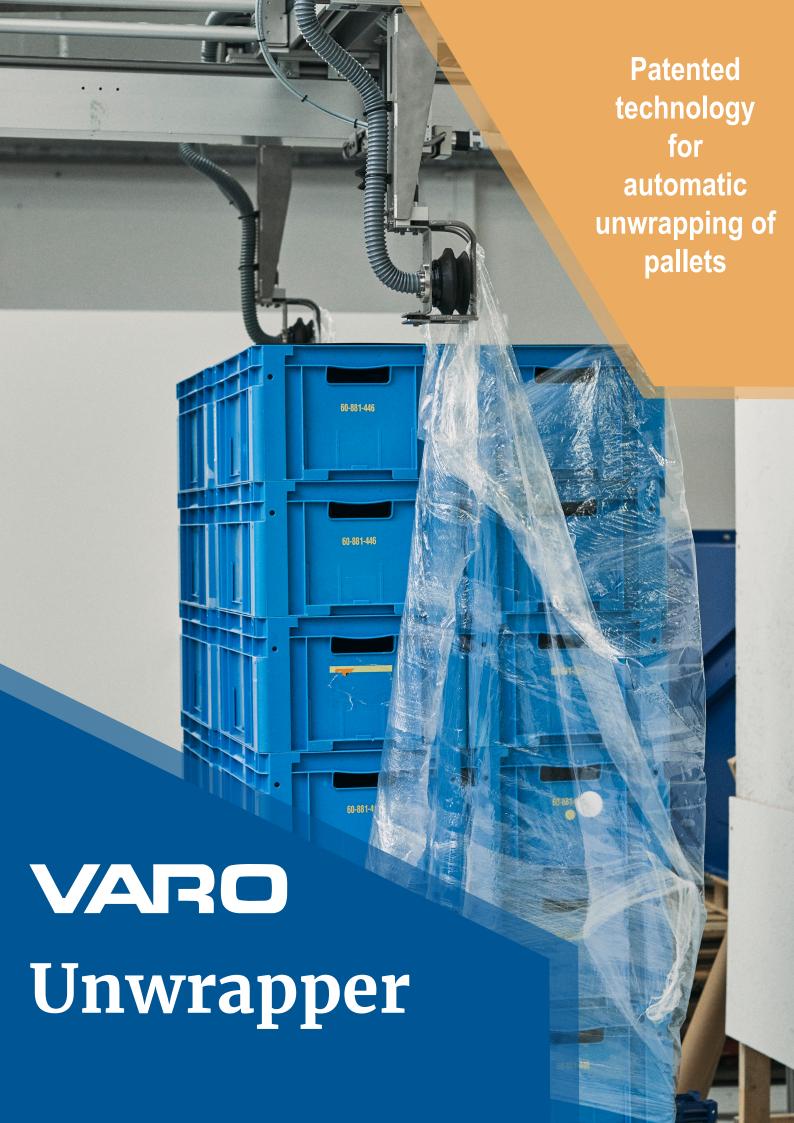

# The missing link in your automated warehouse

Automation in Warehouses and Logistics increases – but unwrapping of pallets remains manual labor – until now!

VARO's revolutionary unwrapping solution, VARO Unwrapper Core, can gently remove the stretch film wrapped around pallets. The stretch film is gently but accurately cut and removed fully automatically.

### Automatic Cutting and Removal of Stretch Film

VARO Unwrapper Core is designed for cutting and removing the stretch film wrapped around pallets.