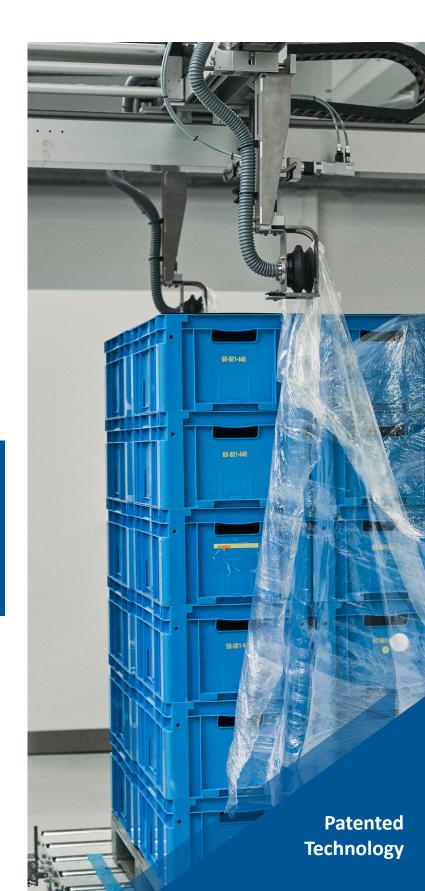

# The missing link in your automated warehouse

Automation in Warehouses and Logistics increases – but unwrapping of pallets remains manual labor – until now!

VARO's revolutionary unwrapping solution, VARO Unwrapper Core, can gently remove the stretch film wrapped around pallets. The stretch film is gently but accurately cut and removed fully automatically.

### Automatic Cutting and Removal of Stretch Film

VARO Unwrapper Core is designed for cutting and removing the stretch film wrapped around pallets.

### With VARO Unwrapper Core you'll get:

A flexible unit which handles all standard pallets - EUR EPAL 1-7 (up to 1200x1200mm).

A versatile unit which can handle irregularly stabled products on pallets and pallets up to 2.8 m in height (US: 8' 10" – 8 feet, 10 inches).

A place-saving unit that can either stand alone or be smoothly integrated into your existing automation lines.