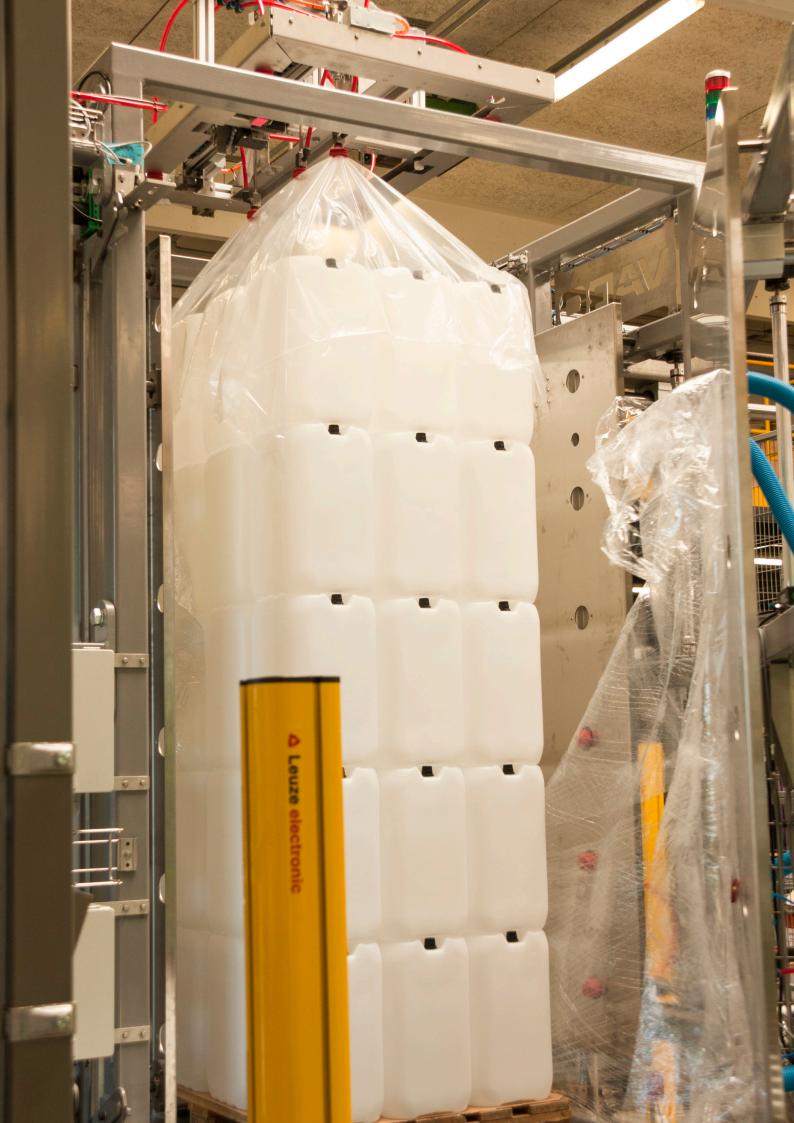

### Complex Unwrapping

VARO Unwrapper Control is a customized solution developed for complex unwrapping of unstable products and specifically designed for your needs and production layout.

Contrary to other unwrapping solutions, the Unwrapper Control has enclosing sides in order to prevent the products from falling down after unwrapping. The enclosing sides straighten the pallet before cutting and removing the stretch film.

### With VARO Unwrapper Control you'll get:

A flexible unit which handles all standard pallets - US pallets up to 48x40" or EUR EPAL 1-7 (up to 1200x1200mm).

A versatile unit that removes both stretch film on the side and top of the pallet. As an option, wooden pallet tops or caps and strips can be cut and removed also.

A safe machine that even fixes disparities in the stacking of goods.

A place-saving unit that can either stand alone or be smoothly integrated into your existing automation lines either before or after the unwrapping.

# Ideal for the following goods on pallets:

- Plastic containers
- Jerry cans
- Drums
- Bottles
- Glass
- Other unstable products