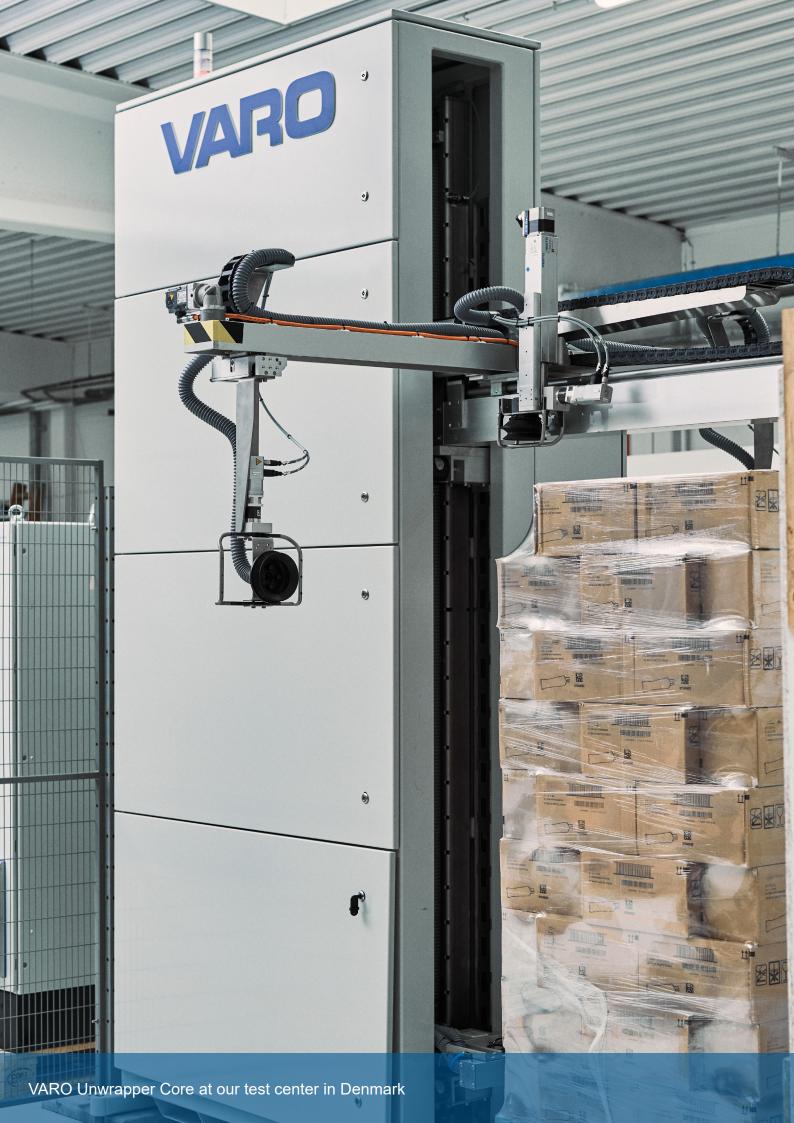

# **VARO** Unwrapper Core

### Automatic Cutting and Removal of Stretch Film

VARO Unwrapper Core is designed for cutting and removing the stretch film wrapped around pallets.

### With VARO Unwrapper Core you'll get:

A flexible unit which handles all standard pallets - EUR EPAL 1-7 (up to 1200x1200mm).

A versatile unit which can handle irregularly stabled products on pallets and pallets up to 2.8 m in height (US: 8' 10" – 8 feet, 10 inches).