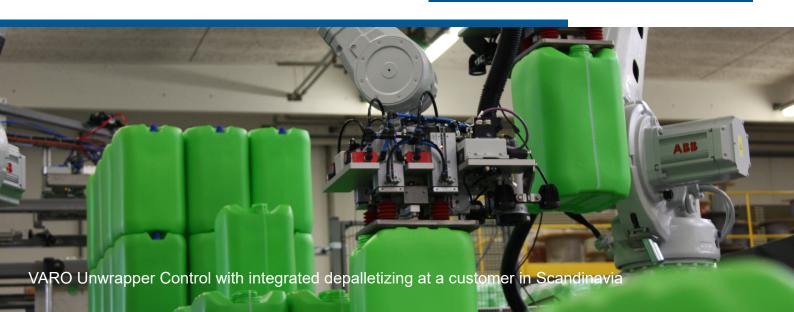

## **VARO Unwrapper Control**

### Complex Unwrapping

VARO Unwrapper Control is a customized solution developed for complex unwrapping of unstable products and specifically designed for your needs and production layout.

Contrary to other unwrapping solutions, the Unwrapper Control has enclosing sides in order to prevent the products from falling down after unwrapping. The enclosing sides straighten the pallet before cutting and removing the stretch film.

The Unwrapper can be delivered with an integrated robotic cell for further handling of goods individually or layer-wise.

Find out more on our website by scanning the QR code